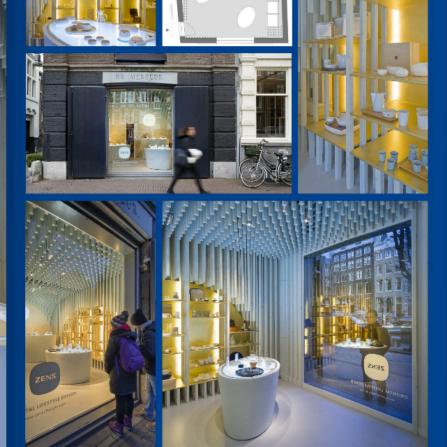

## EAST MEETS WEST

The first European store of the design brand Zens Lifestyle is situated on one of Amsterdam's oldest canals and opened its doors last November. SchilderScholte architects have created this delicate shrine-like interior to reflect the quality and design within the collection of this Asian brand.

The interior is a synergy of local design methodology with oriental accents. From the outset of the project the architects looked at the differences in culture and used them as a design premise. Hundreds of light blue wooden bars have been used on walls and the ceiling to embrace the customers within the new store. The repetitive wooden bar installation optically changes the dynamics of the space and softens the atmosphere, which in East-Asia, sets the scene for the ceremony around the consumption of tea. The product line of Zens consists primarily of high quality porcelain and glassware, which is predominantly related to the preparation and consumption of tea. The simplicity and careful placement of three oval shaped displays, which are flanked by two equally shaped wall showcases brings harmony to the space. The soft blue reflection in the lit frosted glass tops on the displays balance against the warm glow of the illuminated golden back plates and shelves of the showcases. These small moves contribute to intensify the elegant shapes and textures of the products. Another eye catcher in this modest but ultra-stylish boutique is the mural on the back wall by Dutch artist Roger Cremers. The calm natural tones of the delicate wall painting are achieved using tea as a medium, an idea put forward by the architects themselves.